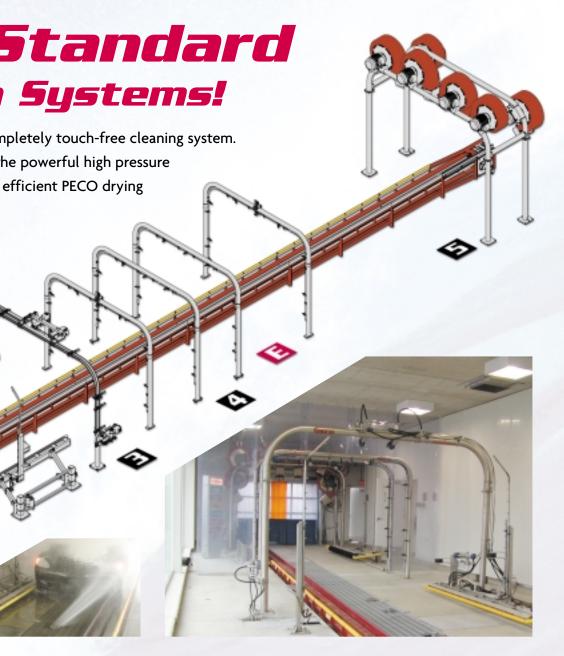

# Standard & Custom

The PECO T-85 and T-120 (pictured) are two standard systems that are complete v distribution system, "Navigator" tunnel controller and PECO drying system. PECO also pr Spot-free rinse, water treatment equipment, air compressors, filtration systems, vacuums, wash

# n Systems

vith correlator, The "Ultimate" conveyor, Motor Control Center, chemical rovides all of the necessary items required to complete the wash package such as ner/extractors etc.

• 800.448.3946 • 248.299.5800 • www.pecocarwash.com

# A Complete System

## **Entrance:**

- P-3SS Roller Coorelator
- UENT Ultimate Conveyor
- PPES Photo Eye Entry System

# **2 PreWash:**

- PE020 Presoak Delivery System
- PE191 (2) Presoak Arches
- BPMAN Bumper Prep Manifold
- FWA Foaming Wheel Applicator

# **3** High Pressure:

- PE200 Bumper Blaster
- PE905 High Pressure Arch
- PE140 High Pressure Side Follower

# 4 Rinse/Wax:

- PE110 Rinse Arch
- PE106 Drying Agent Arch

# **5** Drying:

• 90 HP Ultimate Touch Free Dryer

## 🗧 Extra Services:

- PE107 Triple Foam Arch
- PE806 Wheel Tracker
- PE106 Sealer Wax Arch
- With Rain Manifold
- PE190 Spot Free Flip Arch

CARWASH SYSTEMS

Add one or more TRIDENT cleaning component to your existing Touch-free or Friction wash for enhanced cleaning performance!