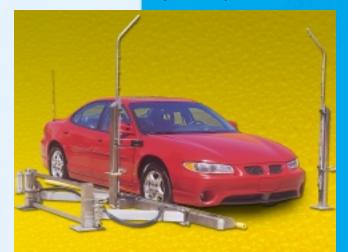

#### **PE905 High Pressure Flip Arch**

- Water: 38gpm @ 1000psi
- Tunnel Space: 3'
- Computer Functions: 2
- Air: 50psi

#### **PE140 High Pressure Side Follower**

- Water: 38gpm @ 1000psi
- Tunnel Space:13'
- Computer Functions: 2
- Air:50psi

## PE020 Solution Delivery System

• 13GPM @ 250psi

PE905 & PE140 High Pressure Flip Arch and Side Follower

**PE140 High Pressure Side Follower** 

PE700 Wheel Tracker System

244 REX BOULEVARD AUBURN HILLS, MI 48326 U.S.A 800.448.3946 248.299.5800