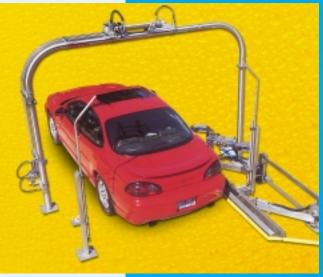

#### **PE905 High Pressure Flip Arch**

- Water: 38gpm @ 1000psi
- Tunnel Space: 3'
- Computer Functions: 2
- Air: 50psi

#### **PE140 High Pressure Side Follower**

- Water: 38gpm @ 1000psi
- Tunnel Space:13'
- Computer Functions: 2
- Air:50psi

## PE020 Solution Delivery System

• 13GPM @ 250psi

PE905 & PE140 High Pressure Flip Arch and Side Follower

**PE140 High Pressure Side Follower** 

PE700 Wheel Tracker System

244 REX BOULEVARD AUBURN HILLS, MI 48326 U.S.A 800.448.3946 248.299.5800