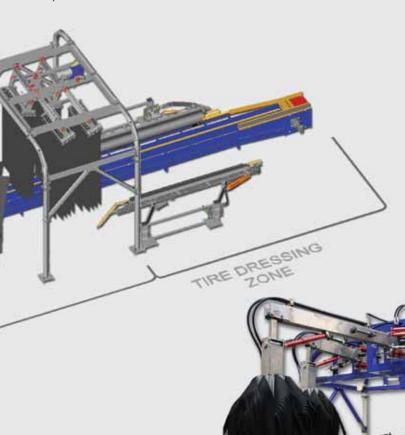

#### A Complete Polishing System

## **Detailing & Product Application Zone:**

 Specially formulated polish compound is hand applied with air atomizing spray gun

#### **Polishing Zone:**

- Specifically engineered polishing material gently delivers the finish to a showroom shine
- Wrap around and top polishing components completely cover all painted surfaces of the vehicle
- Mitter polisher adds a final touch and removes any residual polish

#### **Tire Dressing Zone**

 An ideal condition for tire dressing, PECO's Tire Brite applicator works perfectly on tires that have had time to dry after the wash cycle and provides complete wheel coverage.