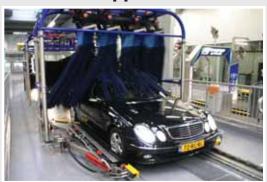

## A "TRULY INNOVATIVE" way customers and your bottomers.

This online conveyorized polishing tunnel promotes increased extra service throughput. Movisual stimulation for your customers and enhances their perceived and realized value.

## EXPRESS POLISHING TUNNEL