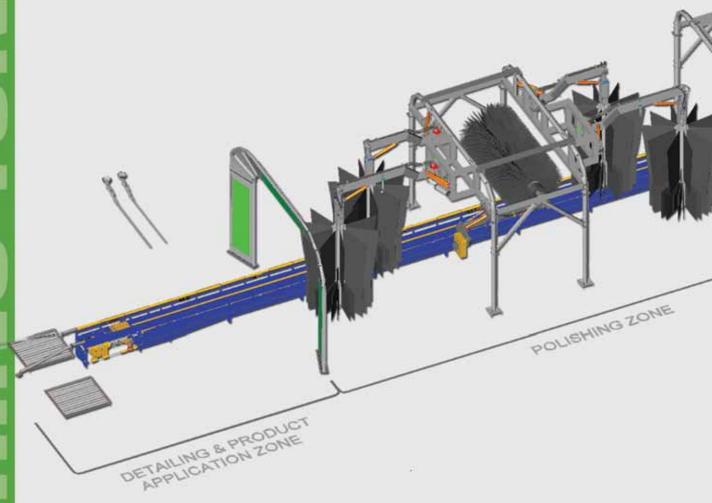

#### A Complete Polishing System

## **Detailing & Product Application Zone:**

 Specially formulated polish compound is hand applied with air atomizing spray gun

#### **Polishing Zone:**

- Specifically engineered polishing material gently delivers the finish to a showroom shine
- Wrap around and top polishing components completely cover all painted surfaces of the vehicle
- Mitter polisher adds a final touch and removes any residual polish

#### **Tire Dressing Zone**

 An ideal condition for tire dressing, PECO's Tire Brite applicator works perfectly on tires that have had time to dry after the wash cycle and provides complete wheel coverage.