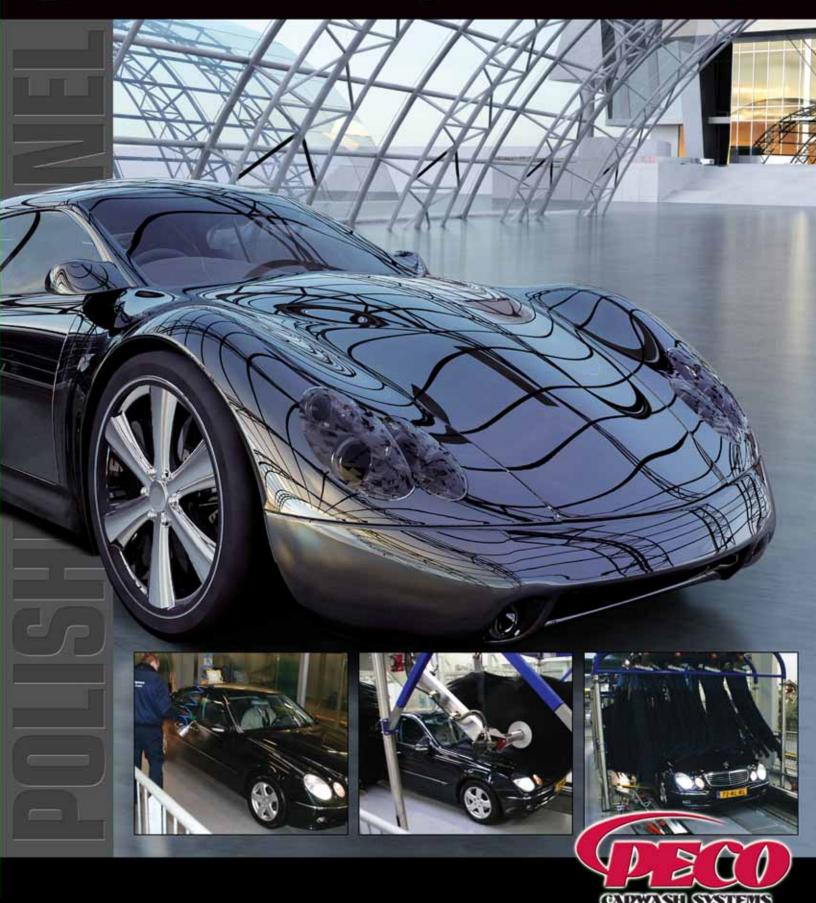

# Gloss N. Go

#### EXPRESS POLISHING TUNNEL

## A "TRULY INNOVATIVE" way customers and your bottomers.

This online conveyorized polishing tunnel promotes increased extra service throughput. Movisual stimulation for your customers and enhances their perceived and realized value.