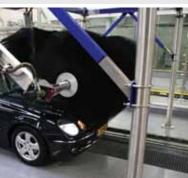

#### **Polishing Zone:**

- Specifically engineered polishing material gently delivers the finish to a showroom shine
- Wrap around and top polishing components completely cover all painted surfaces of the vehicle
- Mitter polisher adds a final touch and removes any residual polish